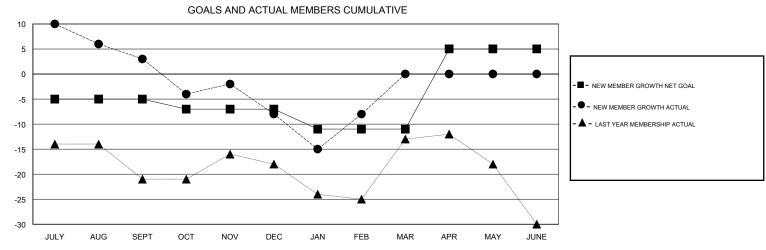

## MONTHLY MEMBERSHIP PROGRESS REPORT

## District 20 E1

Results as of: 2/28/2017