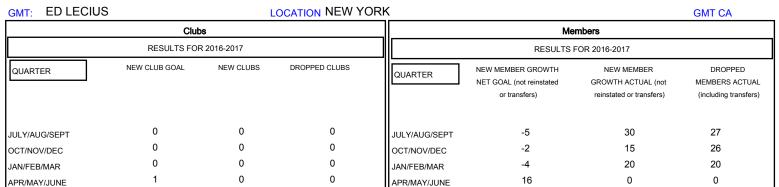

## MONTHLY MEMBERSHIP PROGRESS REPORT

## District 20 E1

Results as of: 2/28/2017